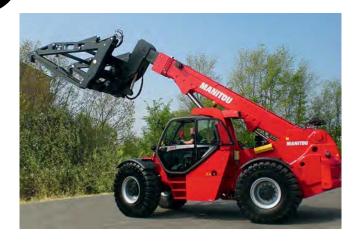

- Increases working safety & output on all pipe-handling applications.
- · Separated control of grapple & tine pads- more accuracy.
- Increase polyvalence: can be used to handle pallets.
- Fork thickness: 120mm (90mm version available upon requestcapacity reduced to 10t).

Mobile grapple with hydraulic tine pads- perfect pipe grip

2 fork modes: floating or fixed

|                  | PH 2500 / 14000 |
|------------------|-----------------|
| Capacity (kg)    | 14000           |
| Fork length (mm) | 2400            |
| Width (mm)       | 2500            |
| Weight (kg)      | 3800            |